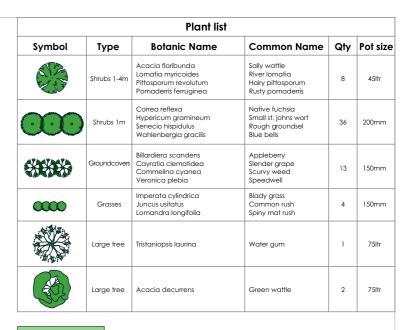

Excavate all areas to be turfed to 100mm below required finished levels. Do not excavate within 1500mm of the trunk of any existing tree to be retained. Ensure that all surface water runoff is directed towards the inlet pits, kerbs etc. and away from buildings. Ensure that no pooling or ponding will occur. Rip the subgrade to 150mm. Install 80mm depth of imported topsil. Lay turf rolls closely butted. Fill any small gaps with topsoil. Water thoroughly.

## **Planting Areas**

Ensure that mass planting areas have been excavated to 250mm below finished levels. Rip to a further depth of 100mm. Supply and install 250mm of premium garden mix. Topsoil to be either imported topsoil or stockpiled site topsoil (if suitable ie, no clay). Install 75mm depth of organic Eucalyptus Mulch

## Fencing

1.8m high Colorbond boundary fencing

19/3 Brown Street Kiama NSW 2533 **P** 0412 477 240 0405 126 018

1. Do not scale from drawing

- 2. All dimensions to be checked on site
- 3. Any discrepancies to be report to designer 4. Boundaries to be verified by surveyor
- 5. Other consultants drawings take precedence
- 6. Drainage to council requirements and AS3500 7. Copyright of plans and documentation remain the exclusive property of Logico Homes Pty Ltd Builders Licence No. 249513C

'H' class (tbc) LGA: Canterbury Bankstown Lodgement: DA/CC DP No: 30 28103

Cormorant 44 Facade

Finishes:

Lot 30 No. 22 Parkview Avenue Custom Picnic Point NSW 2213 Logico J. & S. Catling

21.026 DWG No: 05 Version No: DA\_10 Date: