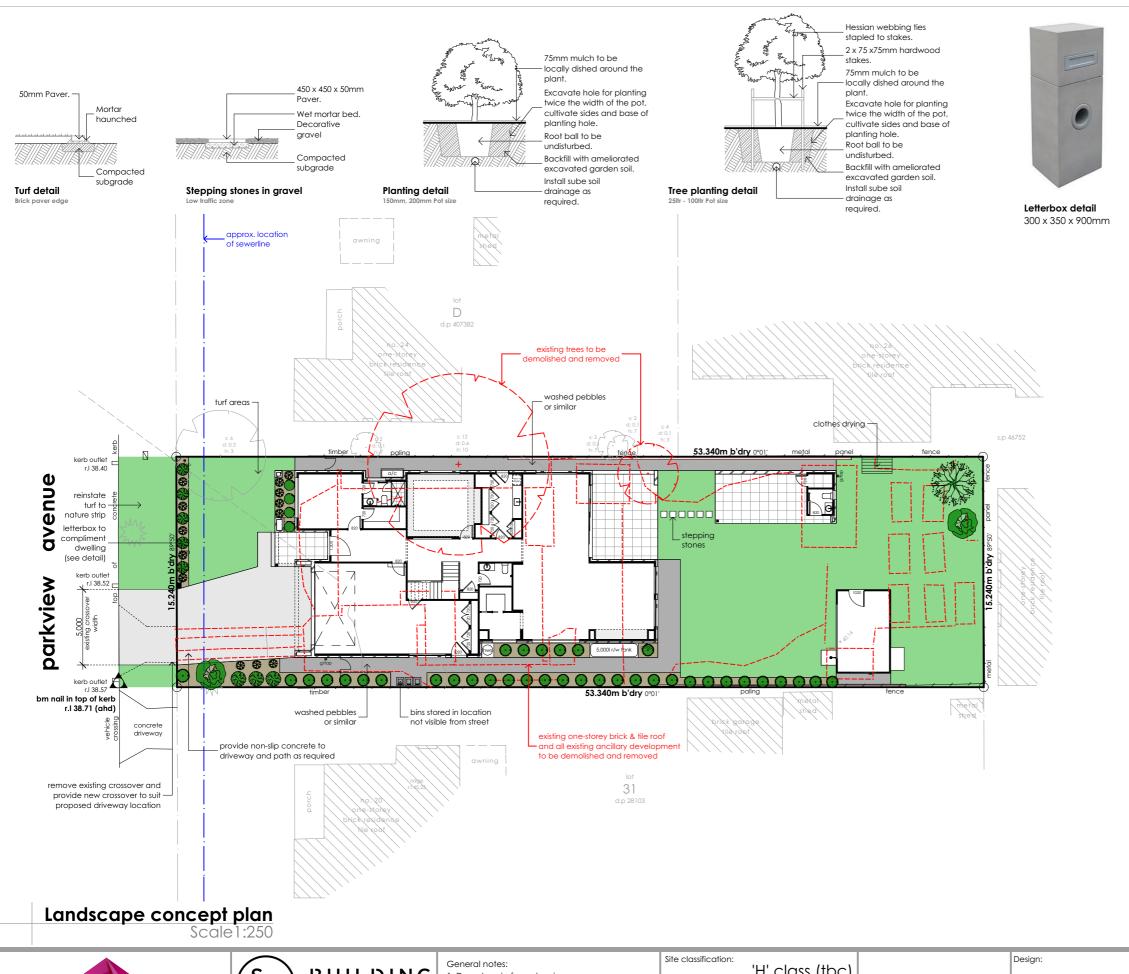

Excavate all areas to be turfed to 100mm below required finished levels. Do not excavate within 1500mm of the trunk of any existing tree to be retained. Ensure that all surface water runoff is directed towards the inlet pits, kerbs etc. and away from buildings. Ensure that no pooling or ponding will occur. Rip the subgrade to 150mm. Install 80mm depth of imported topsil. Lay turf rolls closely butted. Fill any small gaps with topsoil. Water thoroughly.

## **Planting Areas**

Ensure that mass planting areas have been excavated to 250mm below finished levels. Rip to a further depth of 100mm. Supply and install 250mm of premium garden mix. Topsoil to be either imported topsoil or stockpiled site topsoil (if suitable ie, no clay). Install 75mm depth of organic Eucalyptus Mulch

## Fencing

1.8m high Colorbond boundary fencing

19/3 Brown Street Kiama NSW 2533 **P** 0412 477 240 0405 126 018

1. Do not scale from drawing

- 2. All dimensions to be checked on site
- 3. Any discrepancies to be report to designer 4. Boundaries to be verified by surveyor
- 5. Other consultants drawings take precedence
- 6. Drainage to council requirements and AS3500 7. Copyright of plans and documentation remain the exclusive property of Logico Homes Pty Ltd Builders Licence No. 249513C